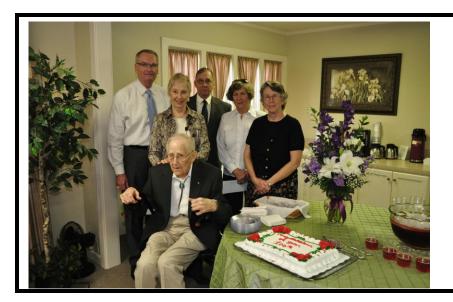

Sunday, December 2<sup>nd</sup> we celebrated Eugene Vanderworth's 100<sup>th</sup> birthday. He turned 100 on Sunday, December 9<sup>th</sup>.